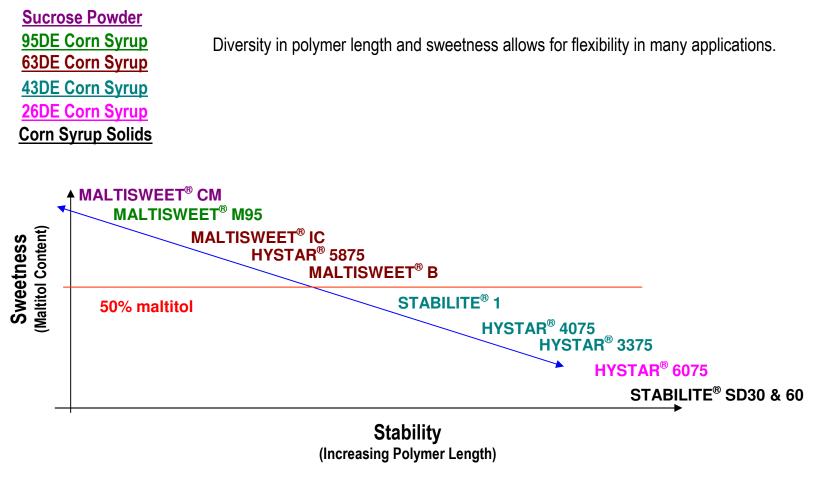

## Corn Syrup to Polyols Conversion Chart



## Polyglycitol (HSH) and Maltitol Syrups



Corn Products International and National Starch are now Ingredion.

## Ingredion Incorporated

5 Westbrook Corporate Center Westchester, IL 60154 **1-800-443-2746** | ingredion.us/sweeteners The information described above is offered solely for your consideration, investigation, and independent verification. It is up to you to decide whether and how to use this information. Ingredion Incorporated and its affiliates make no warrantyabout the accuracy or completeness of the information contained above or the suitability of any of its products for your specific intended use. Furthermore, all express or implied warranties of noninfringement, merchantability, or fitness for a particular purpose are hereby disclaimed. Ingredion Incorporated. and its affiliates assume no responsibility for any